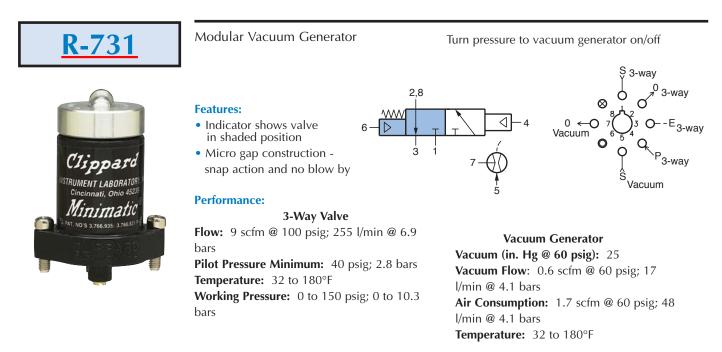

## **Description:**

The R-731 is a combination venturi vacuum generator and an independent pilot actuated, spring return, fully ported 3-way valve. Applying pressure at port 5 creates a vacuum at port 7. The 3-way valve can be used to turn the vacuum generator on or off or it can be used to switch the vacuum on or off. 40 psig is required to pilot the 3-way valve.