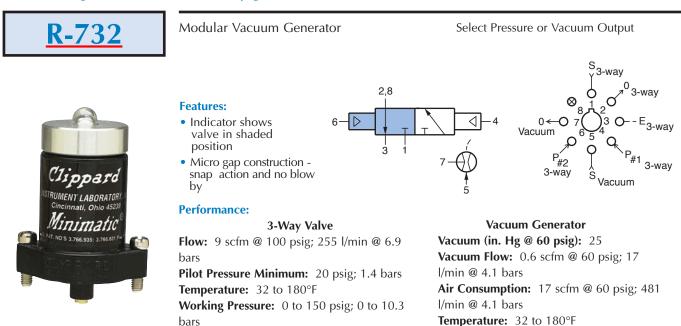

## **Description:**

The R-732 is a combination venturi vacuum generator and an independent double pilot actuated, fully ported 3-way valve. Applying pressure at port 5 creates a vacuum at port 7. The 3-way valve can be used to turn the vacuum generator on or off or it can be used to switch the vacuum on or off. 20 psig is required to pilot the 3-way valve.